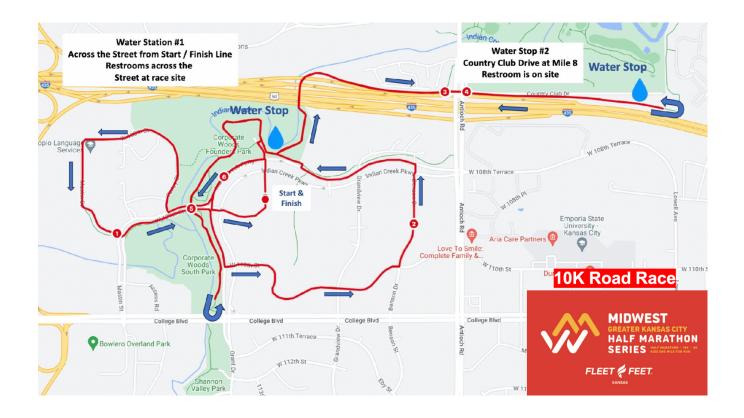

#### HALF MARA. / 10K RACE COURSES

### **COURSE SUPPORT**

Athletes will have 3 different water stations on course for your support.

Half Marathon runners will hit these locations twice. Locations will offer water, Gatorade, ice, bananas, energy gels. Portable restrooms are also available at these stops.