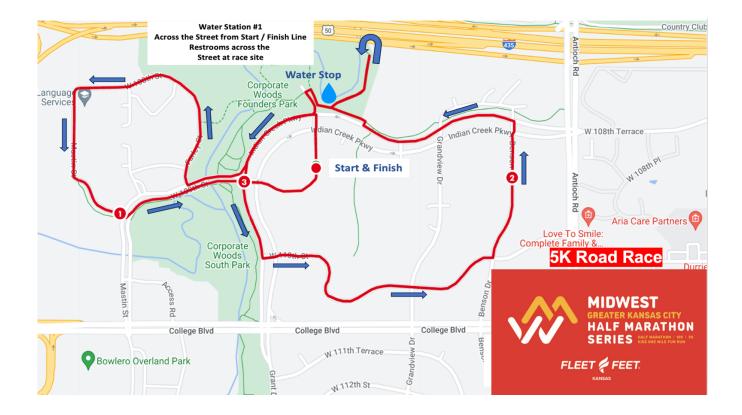

#### **5K / KIDS RACE COURSES**

### **COURSE SUPPORT**

Athletes will have 3 different water stations on course for your support.

Half Marathon runners will hit these locations twice. Locations will offer water, Gatorade, ice, bananas, energy gels. Portable restrooms are also available at these stops.