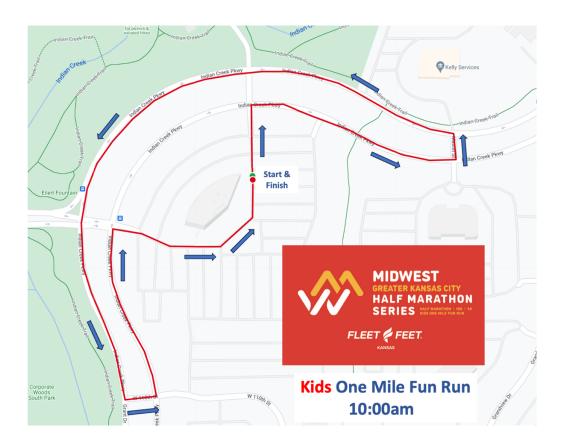

#### **5K / KIDS RACE COURSES**

#### Saturday – May 17, 2025

Packet Pick-Up & Registration – 11:00am to 5:00pm Overland Park Fleet Feet: (11908 W 119th St, Overland Park, KS 66213, 913-469-4090). Sunday – May 18, 2025 5:30am to 7:00am – Packet Pickup & Registration, near start/finish 6:00am to 7:15am – Gear Check Area Open 7:15am – Athletes Move to Starting Line for Staging 7:25am – National Anthem 7:30am – START – Half, 10K, 5K 7:55am – First 5K Runner Crosses the Finish Line 8:50am – First Half Marathon Runner Crosses the Finish Line 9:00am – 5K Awards Presented 10:00am – START: Midwest Kids One Mile Fun Run 10:00am – 10K Awards Presented