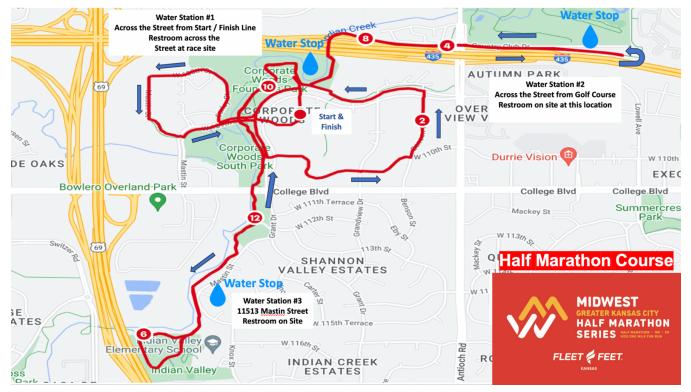

#### HALF MARA. / 10K RACE COURSES

#### A PORTION OF THE HALF MARATHON COURSE IS A DOUBLE LOOP COURSE SIGNAGE AND VOLUNTEERS WILL BE ON COURSE FOR YOUR SUPPORT

### **COURSE SUPPORT**

Athletes will have 3 different water stations on course for your support.

Half Marathon runners will hit these locations twice. Locations will offer water, Gatorade, ice, bananas, energy gels. Portable restrooms are also available at these stops.